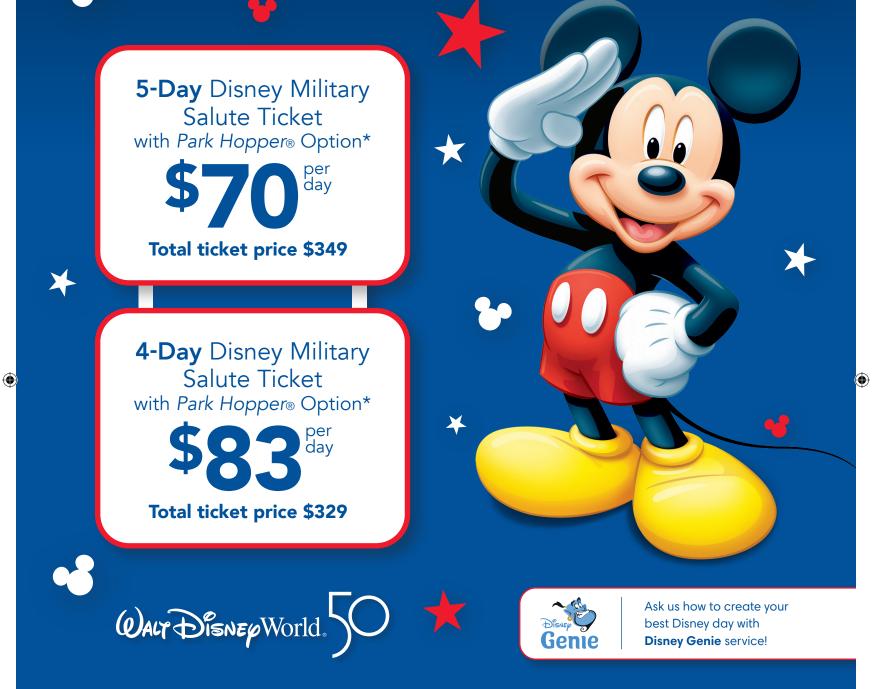

Tickets may be purchased through 12/12/22 in the case of the 5-Day Disney Military Salute Tickets and through 12/13/22 in the case of the 4-Day Disney Military Salute Tickets. Tickets are valid through 12/16/22. Disney Military Salute Tickets can be purchased at participating military base ticket offices including *Shades of Green* Resort at *Walt Disney World* Resort or at *Walt Disney World* Theme Park ticket windows. No tax if ticket is purchased at the base ticket office or *Shades of Green* Resort at *Walt Disney World* Resort. Tax is added if ticket is purchased at Theme Park ticket window. Each active or retired member of the U.S. military, including the National Guard, Reservists, the U.S. Coast Guard, the U.S. Space Force, the Commissioned Corps of the Public Health Service (PHS) and the Commissioned Corps of the National Oceanic and Atmospheric Administration (NOAA), or his/her spouse may purchase no more than six (6) Military Salute Tickets. Valid military ID required for all ticket transactions and military member (or spouse) must accompany the persons using these tickets for Theme Park admission. May not be combined with other discounts or promotions. All tickets and options are nontransferable, nonrefundable and exclude activities/events separately priced.